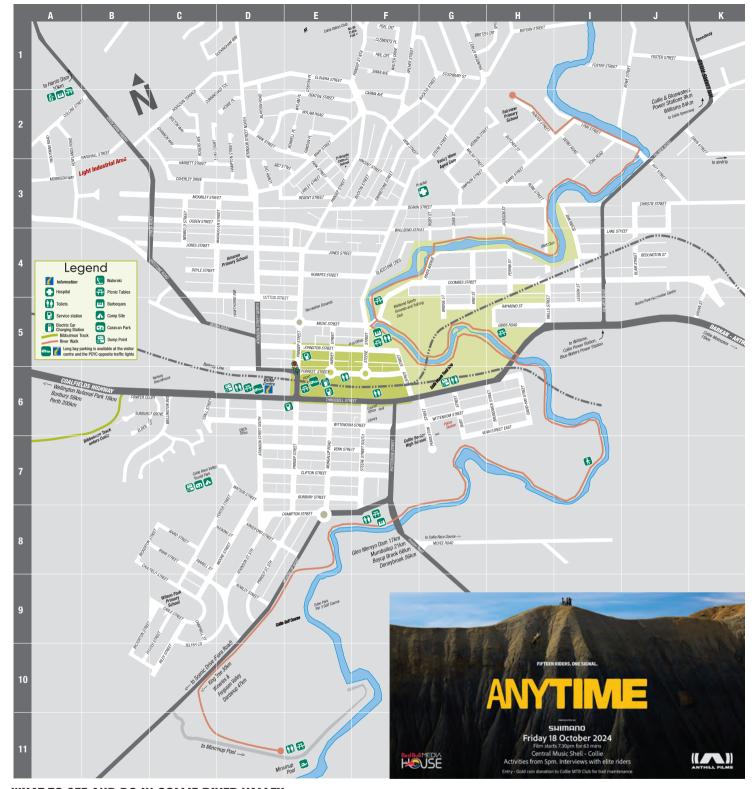

## WHAT TO SEE AND DO IN COLLIE RIVER VALLEY

- · Arboretum
- Central Park
- · Coalfields Mine Lookout
- Coalfields Museum
- · Collie Art Gallery
- Collie Cycle Museum
- · Collie-Darkan Rail Trail
- · Collie Mural Trail
- Collie Speedway and Motorplex
- Collie River Walk
- · Glen Mervyn Dam
- Historical Rail Precinct
- Honeymoon Pool
- · Lake Kepwari
- · Locos at Visitor Centre
- Minningup Pool
- Old Railway Station
- Rail to River Heritage Trail
- Stockton Lake
- · Underground Coal Mine
- Wallsend Mine
- Wambenger Trails
- Wellington National Park